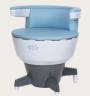

### **EMSELLA**

400 Kegels / minute
Urinary Incontinence/Sexual Wellness

### **EMSELLA**

Dr. Michael Romberg MD, FACS, was on WGN Daytime Chicago in October.

Emsella is a chair that is for both males and females to strengthen their pelvic floors with High–Intensity Focused Electromagnetic Energy. Patients sit on the chair fully clothed and let the chair stimulate thousands of pelvic floor contractions. This helps improves blood flow and restore neuromuscular control in the pelvic floor.

Each session stimulates 11, 200 Kegels in 28 minutes.

- Stop urinary incontinence
- Increase sexual sensitivity
- · Postpartum repair
- Erectile Dysfunction treatment
- Increase Post-Menopausal Vaginal lubrication
- Increase pelvic floor function
- · Pelvic organ prolapse