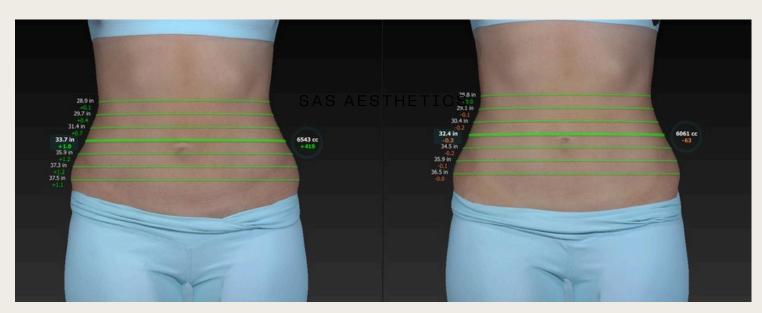

## Our Latest Project

WE ABSOLUTELY LOVED WORKING WITH THIS CLIENT!

Influencer, Natalie Mariduena visited back in November. She underwent 1 CellSound treatment to tone and define her abdomen. She lost about 1 inch on her waist in 40 minutes.

CellSound's innovative technology helped her continue to lose fat outside of the treatment, while also tightening the skin, increasing muscle volume & metabolism, and encourage lymphatic drainage.

Cellsound regenerates and contours the body with Electrosonic Resonance. It does not cause apoptosis (cell death) or paradoxical adipose hyperplasia (growth of fat cells after CoolSculpting/Cyrolipolysis treatments).