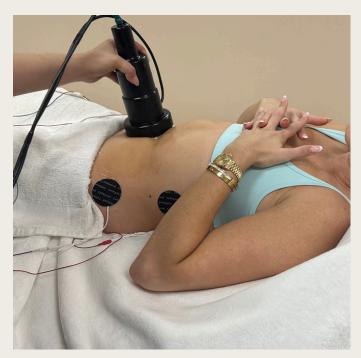

#### **CELLSOUND**

Cellular Rejuvenation / Fat Loss Diastasis Recti / No side effects

## Our Latest Project

WE ABSOLUTELY LOVED WORKING WITH THIS CLIENT!

Influencer, Natalie Mariduena visited back in November. She underwent 1 CellSound treatment to tone and define her abdomen. She lost about 1 inch on her waist in 40 minutes.

CellSound's innovative technology helped her continue to lose fat outside of the treatment, while also tightening the skin, increasing muscle volume & metabolism, and encourage lymphatic drainage.

Cellsound regenerates and contours the body with Electrosonic Resonance. It does not cause apoptosis (cell death) or paradoxical adipose hyperplasia (growth of fat cells after CoolSculpting/Cyrolipolysis treatments).